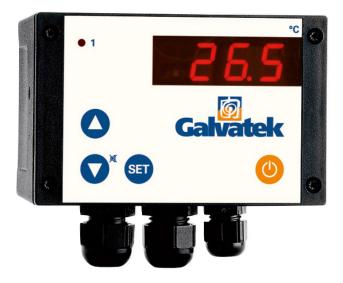

## The MINIBOX control box from Galvatek is an ultra compact and easy to use digital thermostat. Thanks to its front panel with a polyethylene membrane, it is specially designed for use in harsh chemical environments.

Access to the various settings and parameters is simplified with the buttons on the front panel. A specific button allows switch on and off quickly.

It has excellent readability through its 7-segment display.

It is provided with:

- one power supply input via cable gland PG...
- one 2-wire PT100 temperature probe input per cable gland PG...
- one output to the PG cable gland heating system...

Number of setpoints: 1 Output contact: 1 changeover switch Supply voltage: 230V~. Max. switching voltage : 250V~ Max. breaking capacity : 12A Max. switching power : 2.6 kW